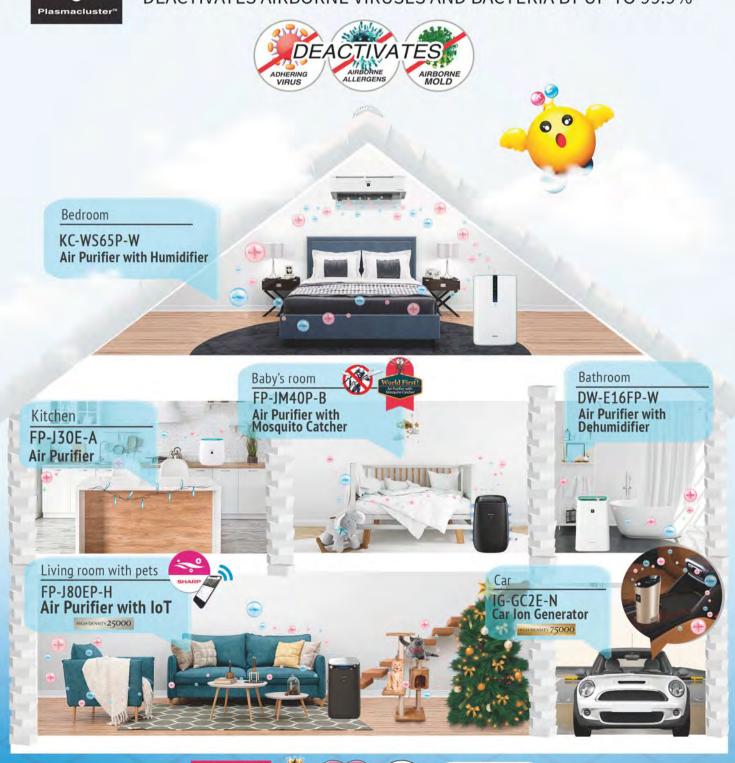

# **PLASMACLUSTER ION TECHNOLOGY**

DEACTIVATES AIRBORNE VIRUSES AND BACTERIA BY UP TO 99.9%

# FP-J80EP-H

62 sq.m

- · IoT (Internet of Things) Operation
- · Coanda Airflow
- · 3-Step Filtration New Pre-Filter **Deodorizing Filter** Electrostatic HEPA Filter

HIGH-DENSITY 25000

FP-J30E-B 23 sq.m

- · Plasmacluster Ion Modes
- Indicator Light
- · Hepa Filter

Color Available:

■ Black (B) ■ Aqua (A) ■ Pink (P)

HIGH-DENSITY 7000

# KC-WS65P-W 62 sq.m

- Humidifying Function
- · Coanda Airflow
- · Plasmacluster Spot Mode
- 3-Step Filtration New Pre-Filter **Deodorizing Filter** Electrostatic HEPA Filter

HIGH-DENSITY 7000

DW-E16FP-W 24 sq.m

- · Auto Dehumidfying Function
- · Laundry Deodorizing
- · Laundry Dehumidifying
- · Mold Proof Virus Activated
- 3-Step Filter System Pre-Filter Active Carbon Deoderizing Filter HEPA Filter

HIGH-DENSITY 7000

# FP-JM40P-B 30 sq.m

- 5-Step Mosquito-Catching Mechanism
- · Glue Sheet
- UV Light
- · HEPA Filter
- · Deodorizing Filter

HIGH-DENSITY 7000

# IG-GC2E-N/B/P

- · Plasmacluster Ion Technology
- Twin Air Suction
- · Double-Speed Deodorizing with Turbo Mode
- PM10 Filter
- · 2-Port USB Car Adapter

HIGH-DENSITY 75000

Km 23 West Service Road, South Superhighway, Alabang, Muntinlupa City Tel. Nos.: (+632) 8842-0525 to 29 Fax No.: (+632) 8842-0530 Toll Free No.: 1-800-1-888-4952