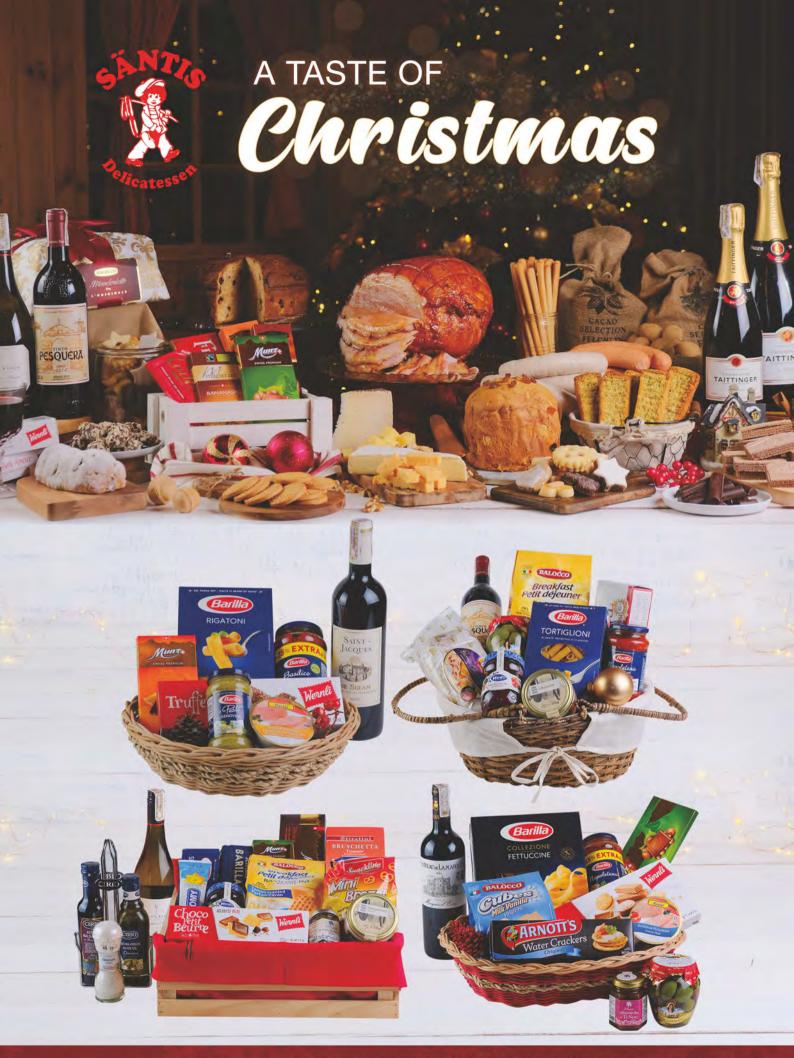

# **Gift Baskets**

**Brand: Santis Delicatessen** 

If you're having a hard time finding the perfect gift for family members this holiday, try a basket full of imported dairy products, canned goods, meat, wine, and more from Santis Delicatessen. Depending on what budget you have, their holiday gift baskets are available starting at P1,000 complete with a variety of cold cuts, cheese platter, and more. You can also purchase a fully customized gift basket with assorted delicatessen.

 Price starts at P1,000
 WIC Bldg., 7431 Yakal St., San Antonio Village, Makati City

⊕ santis-deli.com