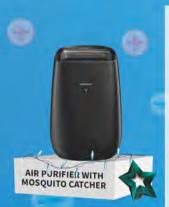

# FP-JM40P-B 30 sq.m

- 5-Step Mosquito-Catching Mechanism
- · Glue Sheet
- UV Light
- · HEPA Filter
- · Deodorizing Filter

HIGH-DENSITY 7000