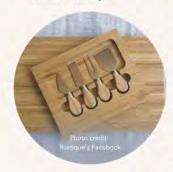

# **\$\$** Bamboo Cheese Board

Brand: Rustique

For those who love cheese and charcuterie, give them a precious holiday gift such as a bamboo cheese board from Rustique. Each bamboo cheese board has a removable sliding tool tray housing Spade Knife, Narrow Plane Knife, Cheese Fork, and Chisel Knife all made from Stainless Steel.

### ₱P1.195

₩ Rustique Facebook page