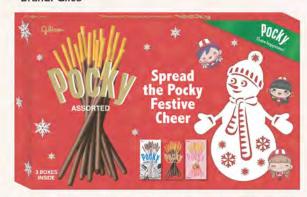

# Pocky Christmas Box

Brand: Glico

Glico Pocky Christmas Box is a foolproof and affordable holiday gift for kids and even adults with a sweet tooth. This snack box comes with three assorted boxes of Pocky flavors such as strawberry, chocolate, and cookies and cream. Each box of Pocky has unique designs to choose from like the Snowman or Tree pattern that kids will surely love!

₱ P120 関 Supermarket stores nationwide