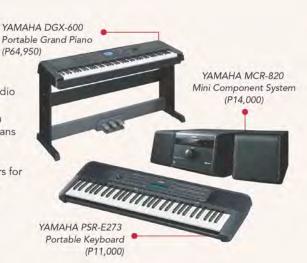

# Music Instruments Brand: YAMAHA

A good quality musical instrument and audio gears are perfect holiday gifts for music enthusiasts this Christmas. YAMAHA has a range of products for every kind of musicians such as the PSR-E273 61-key Portable Keyboard for beginners, the DGX-660 Portable Grand Piano for advanced players for advanced players, and the MCR-820 Mini Component System for enhanced audio.

P11,000 to P64,950 賈 Lyric, Yupangco Music, Avesco Marketing