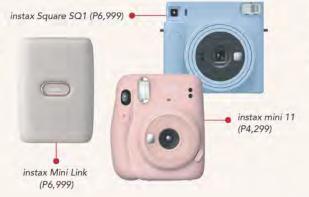

# # Instax

Brand: Fujifilm

Fujifilm's instax cameras are the ideal holiday gift especially for people who love keeping memories. The new instax mini 11 features brighter photos and a new selfie mode in colorful and chic designs. Likewise, the new instax Square SQ1 showcases bigger prints and square selfies. Printing photos is also easier now with the instax Mini Link smartphone printer.

爾 Wonder Photo Shop and Authorized dealer @ instax.ph