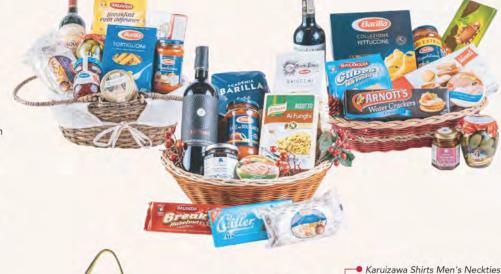

# **Gift Baskets**

**Brand: Santis Delicatessen** 

If you're having a hard time finding the perfect gift for family members this holiday, try a basket full of imported dairy products, canned goods, meat, wine, and more from Santis Delicatessen. Depending on what budget you have, their holiday gift baskets are available starting at P1,000 complete with a variety of cold cuts, cheese platter, and more. You can also purchase a fully customized gift basket with assorted delicatessen.

 Price starts at P1,000
 WIC Bldg., 7431 Yakal St., San Antonio Village, Makati City

⊕ santis-deli.com