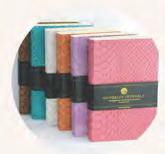

# Journals and Notebooks

Brand: Victoria's Journals

What makes a journal junkie happy is a good quality notebook where they can scribe their writings. Victoria's Journals offers a wide variation of bullet journals and notebooks that can be used either as a personal journal, yearly planner, or whatnot. It also comes in different sizes and styles for all journaling needs.

### Starts at P400

爾 National Bookstore branches nationwide, victoriasjournals.com