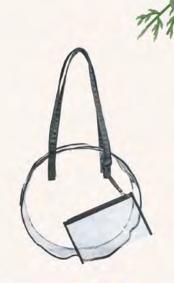

# Transparent Bags

Brand: Coastal

Perfect for the new normal, transparent bags are this holiday's gift steal. Coastal's New Norm lifestyle collection includes clear easy-to-go PVC plastic bags that can be used as a bag in itself or as a protective cover for other bags. It easily protects your belongings from virus droplets and can be easily disinfected after use.

₱ P650 to P850
₩ costalbags.com