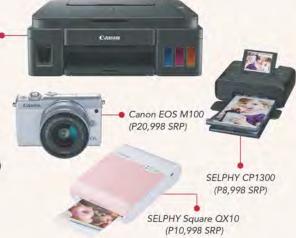

# **Cameras**

Brand: Canon

Photography enthusiasts and aspiring vloggers will definitely love a brand new camera for Christmas! Check out Canon EOS M100, an affordable mirrorless camera great for travels and vlogging. Apart from cameras, mobile printers are also a runner-up for best holiday gifts like the Canon SELPHY CP1300 and SELPHY Square QX10. The PIXMA G2010 printer can likewise be a useful gift for our hardworking family members.

爾 Canon branches nationwide