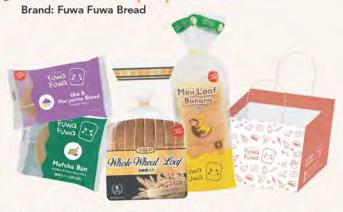

# Giftsets for Company Purchase

Looking for a gift set for employees? Fuwa Fuwa offers a Customize-Your-Own Christmas Packs. There are three variants available where you can either choose your favorite bread combination for P195 or pick from an assorted pack starting at P170 to P290. It also comes with a cute gift bag. Delivery area is within Metro Manila and Calabarzon only. This is intended for COMPANY PURCHASE ONLY. Individual purchase is not allowed. Minimum order is 50 packs.

### P170 to P290 043-799-8181 ext. 200

Photo credit: MESA MODERNA's Faceboo