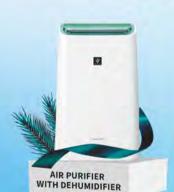

- · Auto Dehumidfying Function
- · Laundry Deodorizing
- · Laundry Dehumidifying
- · Mold Proof Virus Activated
- 3-Step Filter System Pre-Filter Active Carbon Deoderizing Filter HEPA Filter

HIGH-DENSITY 7000