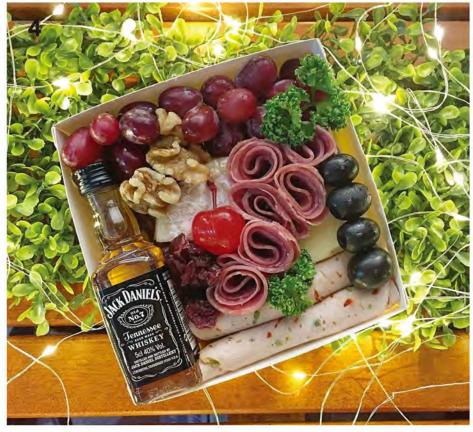

# **Grazing Boxes**

Brand: Grazes by Mrs. Reyes

Grazing boxes never go out of style and are always the perfect holiday gift. Grazes by Mrs. Reyes specializes in charcuterie, cheese, and sweet grazing boxes for all occasions. Each grazing or liquor box features an elegant bunch of delicatessen that consists of premium cheese, cold cuts, fresh fruits, and crackers as well as a good bottle of wine.

- P1,099 to P2,900
- **6** 0977-087-3522
- grazesbymrs.reyes@gmail.com
- Grazes by Mrs. Reyes