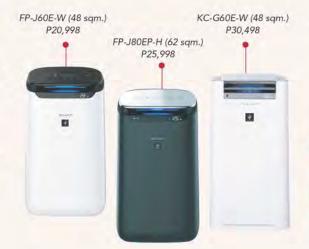

# FP-J80EP-H

62 sq.m

- · IoT (Internet of Things) Operation
- · Coanda Airflow
- · 3-Step Filtration New Pre-Filter **Deodorizing Filter** Electrostatic HEPA Filter

HIGH-DENSITY 25000

FP-J30E-B 23 sq.m

- · Plasmacluster Ion Modes
- Indicator Light
- · Hepa Filter

Color Available:

■ Black (B) ■ Aqua (A) ■ Pink (P)

HIGH-DENSITY 7000

# KC-WS65P-W 62 sq.m

- Humidifying Function
- · Coanda Airflow
- · Plasmacluster Spot Mode
- 3-Step Filtration New Pre-Filter **Deodorizing Filter** Electrostatic HEPA Filter

HIGH-DENSITY 7000

DW-E16FP-W 24 sq.m

- · Auto Dehumidfying Function
- · Laundry Deodorizing
- · Laundry Dehumidifying
- · Mold Proof Virus Activated
- 3-Step Filter System Pre-Filter Active Carbon Deoderizing Filter HEPA Filter

HIGH-DENSITY 7000