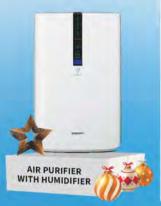

# KC-WS65P-W 62 sq.m

- Humidifying Function
- · Coanda Airflow
- · Plasmacluster Spot Mode
- 3-Step Filtration New Pre-Filter **Deodorizing Filter** Electrostatic HEPA Filter

HIGH-DENSITY 7000

DW-E16FP-W 24 sq.m