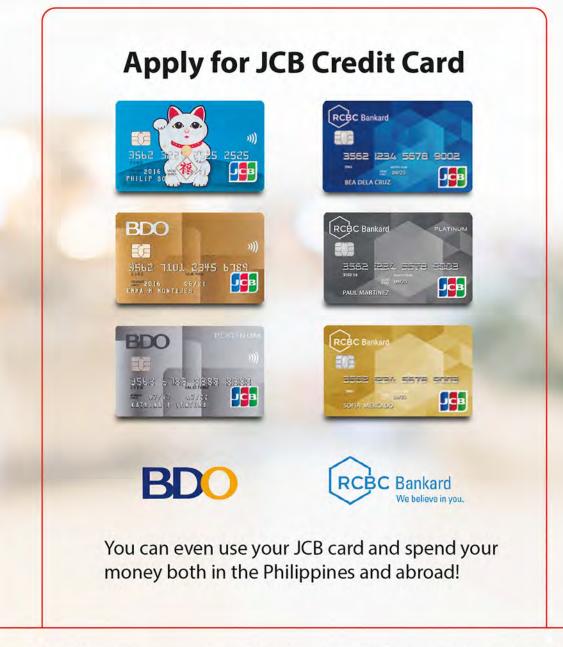

# JCB

JCB Card makes payment convenient, easy, and safe, with its contactless payment function being all the more useful in light of the global health situation. It essentially comes in six different classes, with three of them connected to BDO (BDO JCB Platinum Card, BDO JCB Gold Card, BDO JCB Lucky Cat Card) and another three to RCBC (RCBC Bankard JCB Platinum Card, RCBC Bankard JCB Gold Card, RCBC Bankard JCB Classic Card).

While these differ in terms of purposes and available perks, all JCB Cards can be used to pay at various merchants supporting JCB Contactless by simply tapping the card or mobile device on the reader. Among others, the following stores support said function in the Philippines: DAISO, Forever 21, Home Depot, Kultura Filipino, LANDERS, Mercury Drug, Robinsons, Rustan's, SM Department Store, SM Hypermarket, Starbucks, UNIQLO, Watsons, and WILCON. This service is based on global near field communication protocol standards, so you can openly use your JCB Card both in your home country and abroad.