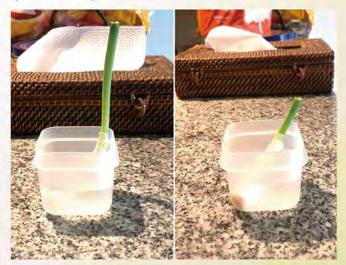

#### **Planting Green Onion Cuttings**

(perfect for beginners)

#### What you need:

Leek (rooted) Cultured soil Planter with a depth of about 15 cm (or a cut plastic bottle)

#### What to do:

1.Put the culture soil in the planter and water it evenly.

2. Prepare a piece of leek with a remaining 5-10 cm of root and place it in the soil.

3. Place on a sunny and well-ventilated porch and water evenly when the soil surface dries up.

4. Apply fertilizer according to the instructions on its package. Be careful not to put too much.

5. After it has grown to some extent, cut off the leaves and leave the roots. It will allow the cutting to grow again.