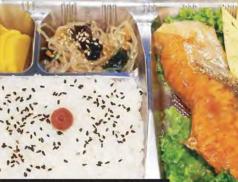

#### Yamazaki Ramen House & Grocery

Yamazaki's regular menu offerings are provided both by takeout and by delivery. There are about 20 types of bento options whose prices range from P164 to P314—each boasting amounts of serving perfect for a filling meal. The grocery shop inside is also open for your everyday needs.

- 9 2288 Fernando, Legaspi Village, Makati City
- © 11 am to 6 pm
- 02-8893-2163
- 🛦 Makati City

Makunouchi Bento (P314)