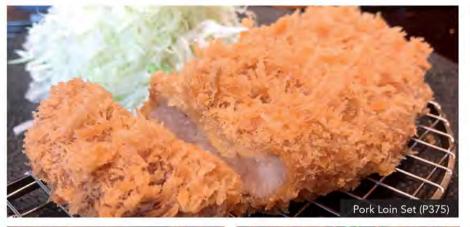

Fumizen has always set quality as the topmost priority. First established in Hotel New Otani in Tokyo, Japan, guests can instantly feel the "at-home" vibe in our place. Along with the great hospitality that we have is the freshly made and delicious tonkatsu or deep-fried breaded pork cutlet which guests can indulge in for a reasonable price. As a proof of our tonkatsu's greatness, the Japanese Prime Minister and other celebrities were also pleased with the food that we serve. Further, with our cuisine with premium flavors from the meat, to its sauce and rice, well-known people have been one of our frequent diners.

In the Philippines, the number of tonkatsu restaurants has been continuously increasing, and most of them have said to offer the original taste of tonkatsu. However, Fumizen has introduced the peerless Japanese quality and the signature Fumizen taste to the Philippine's food scene.

#### Tonkatsu restaurant ふみぜん

The set and set meal include Japanese rice, miso soup and fruits.

Calm atmosphere inspired by Japanese design