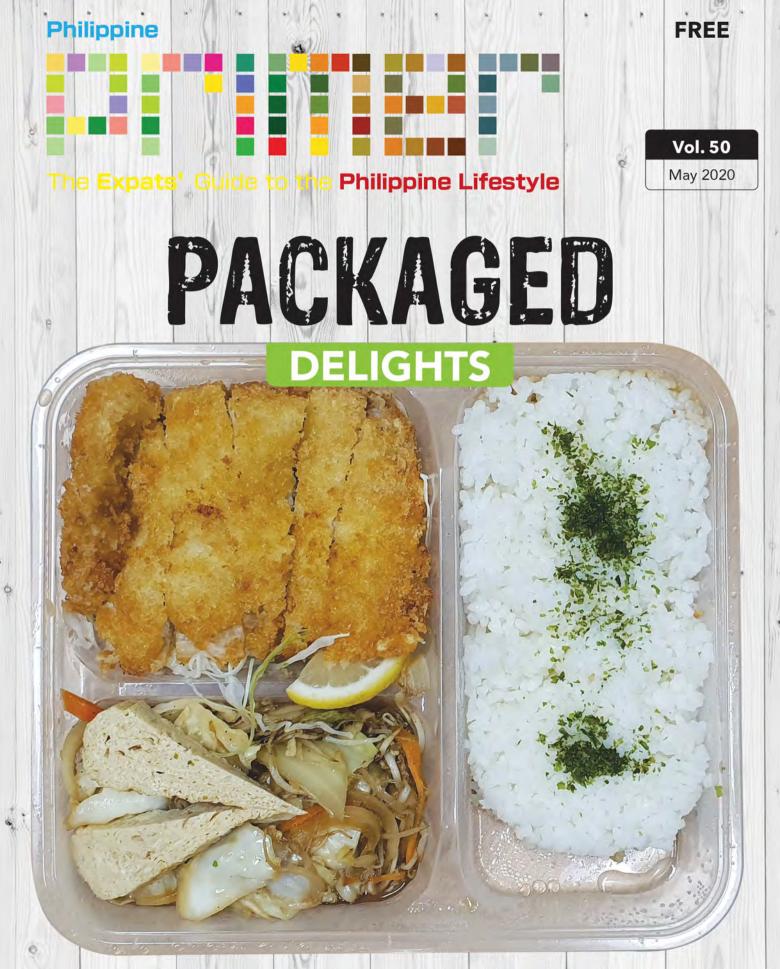

## [Feature Stories]

**6** Cover Story Packaged Delights Food Delivery Guide Amid Community Quarantine

20 Japan Special Hokkaido, Japan

An Off the Beaten Winter Trip

#### Features of the Issue

STREET – In a short span of time, what were once day-to-day routines for everyone became rather rare occasions to come by again—going out for grocery runs, working in office buildings, walking at the park, and eating out with friends and family to mention a few. And along with the extension of the community quarantine comes the budding itch of people for some sense of normalcy again. Thankfully, the F&B sector is slowly offering such albeit limited operations. In this month's feature, let Philippine Primer give you a vital refresher on the numerous food establishments that have opened their doors to resume treating everyone with products that have become staple parts of one's everyday life.

> Bryan Boado Marketing Executive

A Food Delivery Guide in the Time of Community Quarantine

The concept of having items delivered by just a few clicks online is not merely a choice given to consumers now—rather, it is a way of life etched in the normal current of our modern society. And when things go awry just like how the months-long community quarantine has put the country's, including Metro Manila's, everyday life off the course due to COVID-19, such delivery services are needed and vital as ever.

So while most people stay at home and only essential establishments like food-related ones are allowed to operate, we rounded up those that can cater to one's mealtime needs and cravings—from the restaurants down to the grocery stores around the metro.