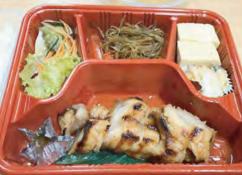

#### Kenshin Japanese Restaurant

Kenshin offers a flat-rate lunch service for seven days by which you can enjoy one bento meal per day, or seven bento meals in one day, for a price of P1,600. Simply inform them of your preferences among their 10 types of bento offerings, and either have them delivered to your homes or have them picked up at their Makati Cinema Square branch.

- 9 1/F, Makati Cinema Square, Chino Roces Ave., Makati City
- © 11 am to 6 pm
- C 0917-185-9271 / 0918-941-8532 the Metro Manila
- Kenshin PH