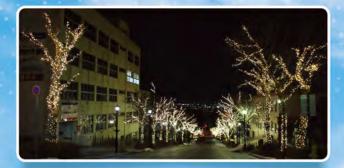

JAPAN SPECIAL – Hokkaido boasts of an ever-changing landscape depending on the season, which is inarguably magnificent all-year-ound regardless of its varying facets. For one, the long and freezing winter of this prefecture makes it a dreamy winter wonderland. So bundle up and discover the charms of Hokkaido while it is drenched in whiteness, as we offer you a trip through snow-based activities, festivals, hot springs, onsens, and otherworldliness attractions like volcanic craters and geysers, which collectively make it one of the most hauntingly beautiful and breathtaking prefectures in Japan.