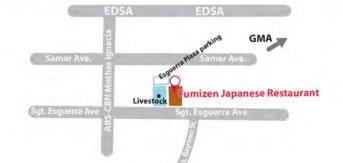

If you would like to visit and experience Fumizen, our restaurant is in the central business district of Quezon City. Do not worry about your car as we have allotted some space for parking lots, too! Feel at home while you enjoy authentic tonkatsu here in Fumizen!

#### ふみぜん・fumizen

- ♥ No. 34 Sgt. Esguerra Ave., Brgy. South Triangle, Quezon City O 02-7793-1894
- O Fumizen Japanese Restaurant: 11 am to 11 pm, E-Lounge: 6 pm to 3 am
- fumizenph

ood and Restauran