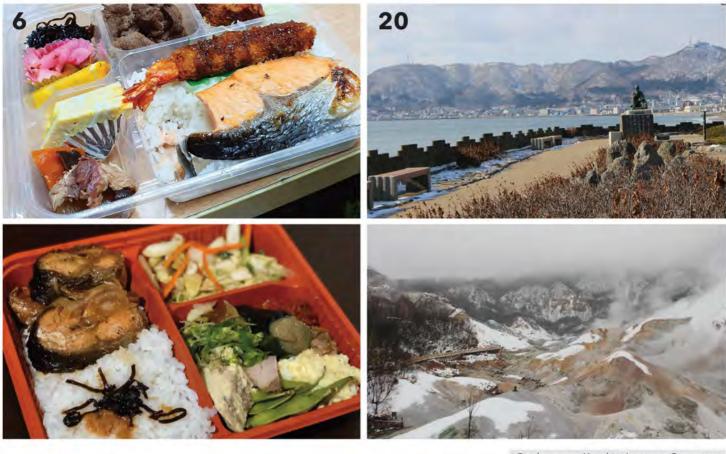

#### Yamazaki Ramen House & Grocery

Yamazaki's regular menu offerings are provided both by takeout and by delivery. There are about 20 types of bento options whose prices range from P164 to P314—each boasting amounts of serving perfect for a filling meal. The grocery shop inside is also open for your everyday needs.

- 9 2288 Fernando, Legaspi Village, Makati City
- © 11 am to 6 pm
- 02-8893-2163
- 🛦 Makati City

Makunouchi Bento (P314)