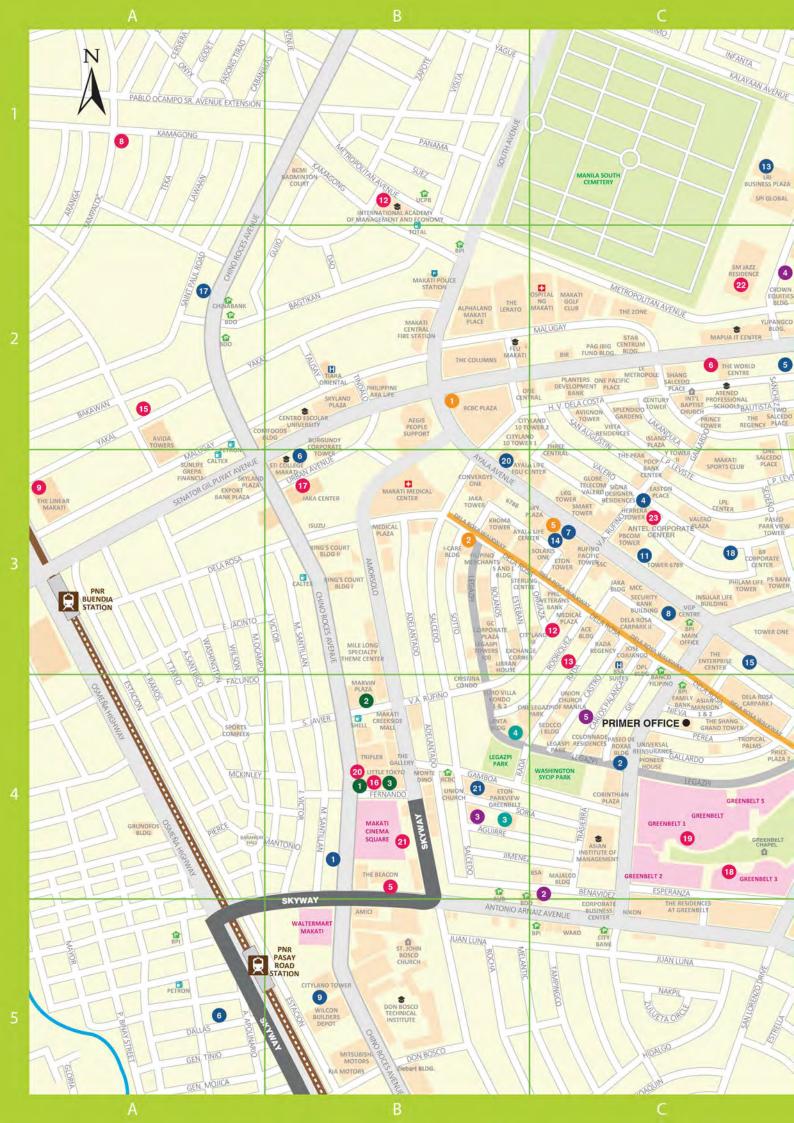

On the cover: Kenshin Japanese Restaurant

**30** Maps Guide to Local Businesses in Makati & BGC

> Primer Media, Inc. Unit 807, Greenbelt Mansion Building, 106 Perea St., Legaspi Village, Makati City

Tel: 02-8836-8381 | Fax: 02-8808-2163 E-mail: sales@primer.ph | Url: http://primer.com.ph information@primer.ph