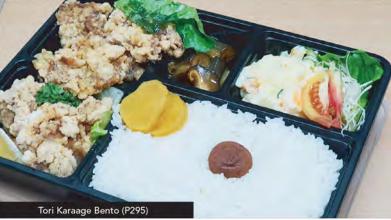

#### Kenshin Japanese Restaurant

Kenshin offers a flat-rate lunch service for seven days by which you can enjoy one bento meal per day, or seven bento meals in one day, for a price of P1,600. Simply inform them of your preferences among their 10 types of bento offerings, and either have them delivered to your homes or have them picked up at their Makati Cinema Square branch.

- 9 1/F, Makati Cinema Square, Chino Roces Ave., Makati City
- © 11 am to 6 pm
- C 0917-185-9271 / 0918-941-8532 the Metro Manila
- Kenshin PH