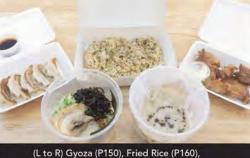

### **Ramen Shimada**

Ramen Shimada offers both takeout and delivery services for their patrons. Their current menu features Fried Rice (P160), Fried Chicken (P150), Dumplings (P150), and Tonkotsu Soy Sauce Ramen (P280), allowing a minimum order of P500 for their delivery via GrabFood.