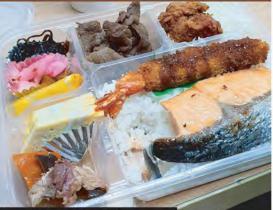

#### Yamazaki Ramen House & Grocery

Yamazaki's regular menu offerings are provided both by takeout and by delivery. There are about 20 types of bento options whose prices range from P164 to P314—each boasting amounts of serving perfect for a filling meal. The grocery shop inside is also open for your everyday needs.

- 9 2288 Fernando, Legaspi Village, Makati City
- © 11 am to 6 pm
- 02-8893-2163
- 🛦 Makati City

Makunouchi Bento (P314)