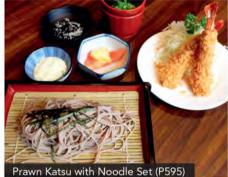

#### MAP ケソン

Taste Authentic Japanese Cuisine from Japan's New Otani Hotel in the Heart of Quezon City

Fumizen quality of taste, ingredients, and hospitality

A long history that spans more than 40 years,

Fumizen has always set quality as the topmost priority. First established in Hotel New Otani in Tokyo, Japan, guests can instantly feel the "at-home" vibe in our place. Along with the great hospitality that we have is the freshly made and delicious tonkatsu or deep-fried breaded pork cutlet which guests can indulge in for a reasonable price. As a proof of our tonkatsu's greatness, the Japanese Prime Minister and other celebrities were also pleased with the food that we serve. Further, with our cuisine with premium flavors from the meat, to its sauce and rice, well-known people have been one of our frequent diners.

In the Philippines, the number of tonkatsu restaurants has been continuously increasing, and most of them have said to offer the original taste of tonkatsu. However, Fumizen has introduced the peerless Japanese quality and the signature Fumizen taste to the Philippine's food scene.