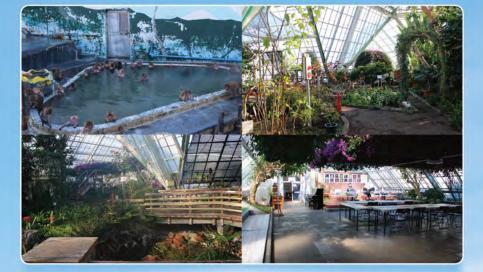

JAPAN SPECIAL – Hokkaido boasts of an ever-changing landscape depending on the season, which is inarguably magnificent all-year-ound regardless of its varying facets. For one, the long and freezing winter of this prefecture makes it a dreamy winter wonderland. So bundle up and discover the charms of Hokkaido while it is drenched in whiteness, as we offer you a trip through snow-based activities, festivals, hot springs, onsens, and otherworldliness attractions like volcanic craters and geysers, which collectively make it one of the most hauntingly beautiful and breathtaking prefectures in Japan.