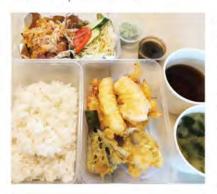

JAPAN SPECIAL – Hokkaido boasts of an ever-changing landscape depending on the season, which is inarguably magnificent all-year-ound regardless of its varying facets. For one, the long and freezing winter of this prefecture makes it a dreamy winter wonderland. So bundle up and discover the charms of Hokkaido while it is drenched in whiteness, as we offer you a trip through snow-based activities, festivals, hot springs, onsens, and otherworldliness attractions like volcanic craters and geysers, which collectively make it one of the most hauntingly beautiful and breathtaking prefectures in Japan.