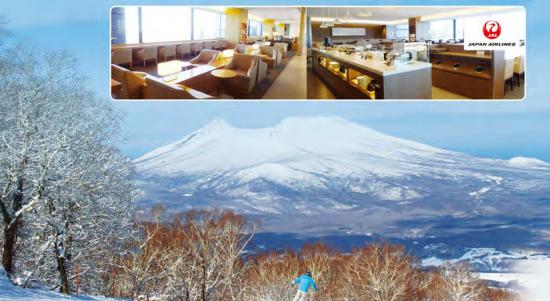

## JAPAN SPECIAL

An Off the Beaten Winter Trip in Hokkaido, Japan

www.primer.com.ph

JAPAN SPECIAL – Hokkaido boasts of an ever-changing landscape depending on the season, which is inarguably magnificent all-year-ound regardless of its varying facets. For one, the long and freezing winter of this prefecture makes it a dreamy winter wonderland. So bundle up and discover the charms of Hokkaido while it is drenched in whiteness, as we offer you a trip through snow-based activities, festivals, hot springs, onsens, and otherworldliness attractions like volcanic craters and geysers, which collectively make it one of the most hauntingly beautiful and breathtaking prefectures in Japan.