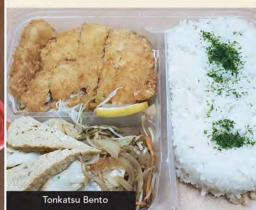

Fumizen has always set quality as the topmost priority. First established in Hotel New Otani in Tokyo, Japan, guests can instantly feel the "at-home" vibe in our place. Along with the great hospitality that we have is the freshly made and delicious tonkatsu or deep-fried breaded pork cutlet which guests can indulge in for a reasonable price. As a proof of our tonkatsu's greatness, the Japanese Prime Minister and other celebrities were also pleased with the food that we serve. Further, with our cuisine with premium flavors from the meat, to its sauce and rice, well-known people have been one of our frequent diners.

In the Philippines, the number of tonkatsu restaurants has been continuously increasing, and most of them have said to offer the original taste of tonkatsu. However, Fumizen has introduced the peerless Japanese quality and the signature Fumizen taste to the Philippine's food scene.