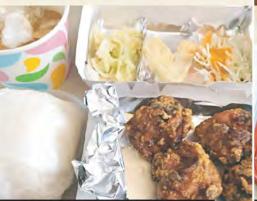

#### Yamazaki Ramen House & Grocery

Yamazaki's regular menu offerings are provided both by takeout and by delivery. There are about 20 types of bento options whose prices range from P164 to P314—each boasting amounts of serving perfect for a filling meal. The grocery shop inside is also open for your everyday needs.

- 9 2288 Fernando, Legaspi Village, Makati City
- © 11 am to 6 pm
- 02-8893-2163
- 🛦 Makati City

Makunouchi Bento (P314)