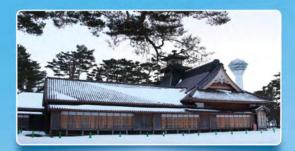

JAPAN SPECIAL – Hokkaido boasts of an ever-changing landscape depending on the season, which is inarguably magnificent all-year-ound regardless of its varying facets. For one, the long and freezing winter of this prefecture makes it a dreamy winter wonderland. So bundle up and discover the charms of Hokkaido while it is drenched in whiteness, as we offer you a trip through snow-based activities, festivals, hot springs, onsens, and otherworldliness attractions like volcanic craters and geysers, which collectively make it one of the most hauntingly beautiful and breathtaking prefectures in Japan.